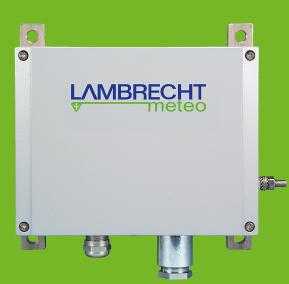

## Explicitly highly precise

that's how this LAMBRECHT meteo sensor for absolute pressure works. It is applicable word-wide in a large altitude range. The measuring system with its seawater resistant, multi-layer paint coated housing is extremely robust.

## **APPLICATIONS**

- · Shipping
- · Aviation
- · Airports
- · Laboratory applications

| Professional Line    | 8126 X81                                                                                                       |
|----------------------|----------------------------------------------------------------------------------------------------------------|
| ld-No.               | 00.08126.481002 · Version without protective housing: 32.95665.020040                                          |
| Measuring range      | 352000 hPa                                                                                                     |
| Accuracy             | ± 0.1 hPa in calibrated range from 7501150 hPa                                                                 |
| Long-term stability  | ± 100 ppm/ year                                                                                                |
| Interface            | RS 485 (no bus function)                                                                                       |
| Range of application | -45+85 °C during operation                                                                                     |
| Supply voltage       | 1128 VDC                                                                                                       |
| Current consumption  | typically 16.5 mA · max. 32 mA                                                                                 |
| Measuring elements   | silicon resonator                                                                                              |
| Dimensions           | 205 x 180 x 81 mm                                                                                              |
| Housing              | RAL 7001 (grey)                                                                                                |
| Weight               | approx. 2.0 kg                                                                                                 |
| Standards            | BS EN 61000-6-1:2007 • BS EN 61000-6-2:2005 • BS EN 61000-6-3:2007 • BS EN 61000-6-4:2007 • BS EN 61326-1:2006 |